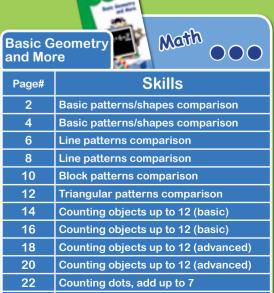

|

Math



## Count to 10

| Page# | Skills                                   |
|-------|------------------------------------------|
| 2     | Counting objects up to 10                |
| 4     | Counting dots up to 9                    |
| 6     | Addition up to 6 with selections         |
| 8     | Addition to 6 with selections            |
| 10    | Subtraction up to 8 with selections      |
| 12    | Addition up to 8 with comparison         |
| 14    | Addition up to 9                         |
| 16    | Subtraction up to 10 with comparison     |
| 18    | Subtraction up to 9                      |
| 20    | Addition and subtraction with selections |
| 22    | Addition up to 10                        |
| 24    | Addition and subtraction up to 10        |



24 Counting dots, add up to 14